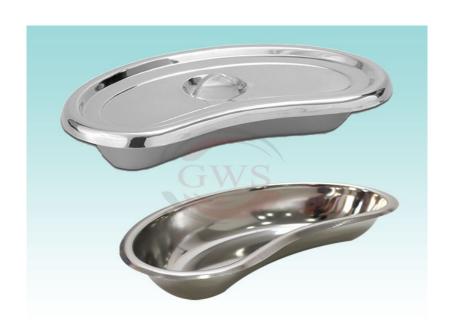

## Kidney Tray, Stainless Steel

Product Model: HH-7

## Category: Stainless Steel Hospital Hollowware, Medical Equipment,

**Summary**: Kidney Tray, Stainless Steel is a durable and hygienic medical tool designed for use in hospitals, clinics, and medical facilities. Made from high-grade stainless steel, this tray is corrosion-resistant, easy to clean, and maintains its shine even after repeated use. Its ergonomic shape and smooth edges ensure patient comfort and ease of handling for medical professionals. Ideal for holding surgical instruments, specimens, and other medical items, this kidney tray is an essential component of any medical environment.