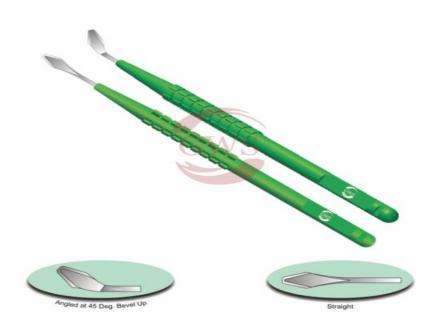

## **Keratome Blade Blunt Tip**

Product Model: **Default Model No** 

## **Summary:**

The importance of surgical procedures in ophthalmic surgeries is well known. Keratomes are surgical blades specially designed to perform procedures in the corneal layer of the eyes during cataract surgeries. Our specially designed Blunt Tip Keratome Blades are made with top in the class industry materials which allow safe and secure IOL enlargement and are also designed to give precise incision width for IOL implants. The tips are made blunt to avoid any secondary incisions.