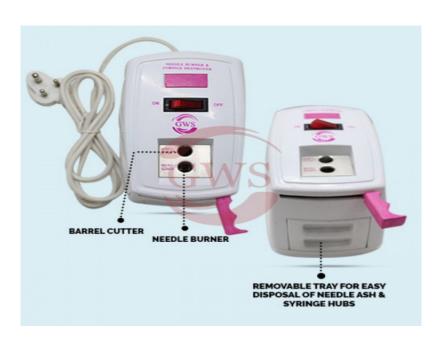

### **Specification**:

- GWS Brand Electric Needle & Syringe Destroyer
- Electrical instant needle burner and replaceable cutter to cut syringe nozzles after use.
- 230V AC +- 10% 50 hz., single phase (alternative voltages available), protection 2 amperes 3/4
  - Weight (approx.):- 1.8kgs
  - Dimension(with packing):- 23 cms x 20 cms x 16 cms