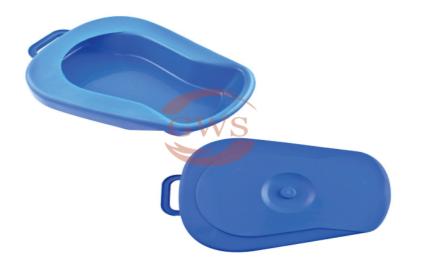

# **Plastic Bed Pan Eco**

Product Model : Default Model No

#### Summary :

Designed for durability and comfort, our plastic beds are ideal for hospitals and clinics. Made from high-quality, lightweight plastic, these beds are easy to clean and resistant to moisture and stains. Featuring a sturdy frame and ergonomic design, they ensure patient safety and comfort. Available in various sizes, our plastic beds are an economical and practical choice for healthcare settings.