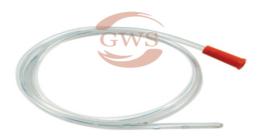

## Levin's Tube

Product Model: **Default Model No** 

## **Summary:**

Levin Tube is a versatile medical device designed for gastrointestinal drainage and suction. Constructed from high-quality, flexible materials, it ensures smooth and reliable performance. The Levin Tube features multiple drainage eyes along its length to effectively remove gastric contents or fluids. Its design includes a tapered tip for easy insertion and minimal discomfort. Suitable for use in hospitals, clinics, and medical facilities, this tube is essential for managing gastrointestinal conditions and performing various diagnostic and therapeutic procedures.