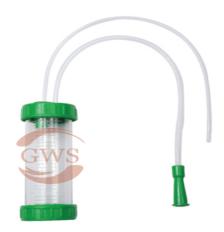

## **Infant Mucus Extractor**

Product Model: **Default Model No** 

## **Summary:**

Infant Mucus Extractor is a specialized medical device designed to safely and effectively remove mucus from the nasal passages of newborns and infants. Made from high-quality, non-toxic materials, this extractor ensures gentle suction to clear congestion without causing discomfort. Its ergonomic design allows for easy handling and precise control, making it ideal for use in both home and clinical settings. The infant mucus extractor is an essential tool for maintaining respiratory health and comfort in young children.