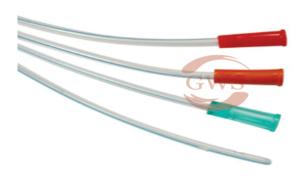

## **Nelaton Catheter**

Product Model: Default Model No

## **Summary:**

Nelaton Catheter is a high-quality medical device designed for effective urinary catheterization. Manufactured from durable, flexible materials, it ensures smooth insertion and patient comfort. The catheter features a straight, cylindrical design with rounded tip to minimize discomfort and trauma during use. Ideal for short-term catheterization, it is suitable for use in hospitals, clinics, and other medical settings. The Nelaton Catheter is available in various sizes to meet different patient needs and is essential for accurate and reliable urinary drainage.