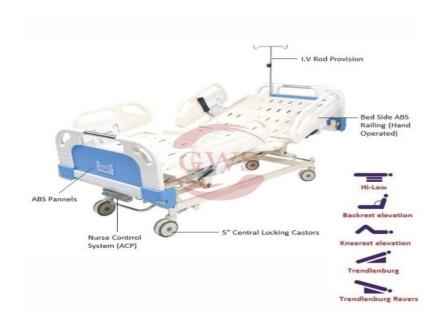

## Five Functional ICU Bed Electric (ABS Panel & ABS Side Railing)

Product Model: HF-101

Category: hospital furniture, Medical Equipment, ICU Beds,

Specification:

- Advance Linear Actuator System [01pc. Motor + 01pc. Control Box + 01pc. Nurse Control System
- Four Individual Side Railing, ABS Moulded.
- ABS Head and Foot Panel with Locking and Corner Buffer.
  - M.S Tubular Framework.
- 4 Section Top made-up of Oval perforated CRCA M.S Sheet.
  - Bed Mounted on 5" Central Locking Castors.
- S.S Telescopic IV Rod Provisions on 4 Locations.
  - Urine bag holder.
  - Sitting Position Adjustable.
    - Pre-treated & Epoxy Powder Coated.
- Overall Size (apprx.): 2090L x 910W x 460-700H mm
- Functions by Hand Remote: (a) Hi-low (b)Backrest elevation (c)Kneerest elevation (d)Trendlenburg / Reverse Trendlenburg
- Functions by Nurse Control System (ACP): (a)Hi-low with locking function for handset. (b)Backrest elevation with locking function for handset. (c) Kneerest elevation with locking function for handset. (d) Trendlenburg / Reverse Trendlenburg with locking function. (e) Electric CRP for Zero Positioning of Bed.