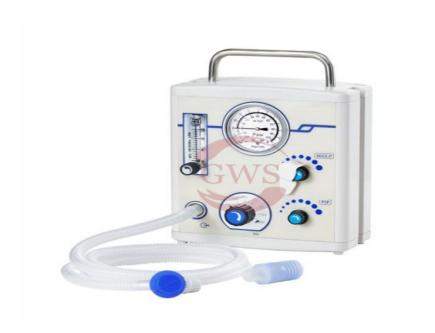

# **RESPO(PRO)-Infant Resuscitator**

Product Model: RESP02

#### **Specification:**

- Used in delivery room, baby wards, NICU that the baby's maximum weight up to 10KG
- Inside an alarm system of differential pressure. When alarming, the safety valve starts automatically and produces the mixture gas continuously to ensure the safety of patients
- Adjust the Oxygen concentration from 21% to 100% optionally
- The range of flow adjustment is 5LPM~15LPM.
- The MAX-P and PIP are safe, controlled and accurate, the PEEP is constant and accurate.

#### Technical Specifications:-

Pressure gauge: -2~10kPa (-20~100cmH2O).

MAX-P: @0~15LPM ?6kPa (60cmH2O).