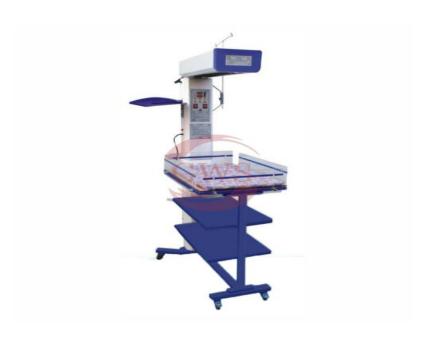

## **Infant Radiant Warmer-Advance Micro Processor Control System**

Product Model: IRW01

## **Specification**:

- Advance micro processor controlled system with self check on the electronic circuitry Skin / Manual control.
- Digital Display of Baby Temperature / Set Temperature.
- Manual / Servo two function control modes provide the clinician more flexibility while optimizing the thermal environment.
- The Spacious baby bed incorporated easily drop down sides for maximum access to the baby.
- The Control Panel is also the heart for a completely integrated alarm system with both audible and visual Indicators in the event of

| 1. | Probe Fail |
|----|------------|
| 2. | Skin High  |
| 3. | Skin Low   |
| 4. | Power Fail |

- **Manual Mode:** Facility of converting the warmer from servo mode to manual mode for non-stop working. The heat in the manual mode is locked at 50% to give more protection for the baby.
- Heater Assembly: The Heater assembly located above the center of the support structure consists of

radiant heater and reflector with inbuilt halogen examination lamp for assessment of Infant color. The heater can be swivelled to either direction.

- **Baby Bed:** The attached spacious baby bed incorporates easy drop down glasses for maximum access to the patient.
- Castors: The system is fitted with 2? high quality castors having brakes in front 2 castors. Antistatic castors can be fitted as on option for further safety in lieu of the standard castors.

**Dimensions(Approx.):** 

Height- 1920mm Length- 890mm Width- 860mm

**Electrical Specifications** 

Power Supply 220V/50Hz Heater Power 650 Watts Fuse 5 Amp

**OPTIONAL** 

2 Trays below the baby bed for keeping consumables. 2 Drawers fitted below the baby bed.