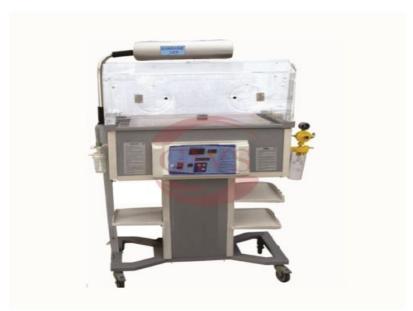

# **Infant Incubator-INC18**

Product Model : INC18

## **Specification**:

- The temp. controlled unit is operated by advanced microcomputer technology.
- The three digital display indications provide the Set Temperature, Air Temperature, and Skin Temperature.
- Two function control modes provide the clinician more flexibility while optimizing the thermal environment.
- In addition, the skin temperature display is larger than the set/air temperature display.
  - The removable heater and control unit make it easy to clean and service.
- Full visibility & accessibility of the baby is provided by the design of an acrylic hood.
- A full complement of alarms provides safety convenience, with both audible and visual indicators :

### Probe Failure

Power Failure

- High Temperature
- Low Temperature
- Skin Temperature display can be converted from C to F by the push of a button.
- A big LCD is provided for more specific information & visualization of the heater power in different modes.
- The High & Low Temperature alarm settings can be adjusted according to the patient's condition.
  - Humidification is provided with the help of two water trays provided at the back of the unit.

• Three side trays are provided at the bottom of the unit to keep consumables.

• The unit rests on four big castors with brakes in the front castors.

Optional: Oxygen Delivery System, Electric Slow Suction, CFL Phototherapy