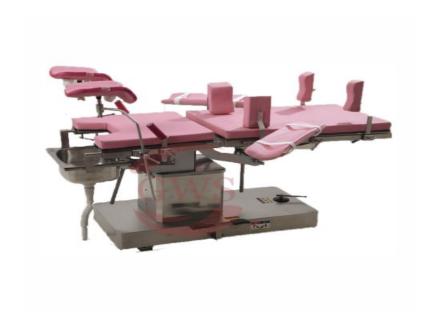

## **Gynaec/ Obstetric Operation Table, Hydraulic**

Product Model: **OPT107** 

## **Specification**:

- High quality, reliability and functionality Operating Table is being acknowledged as the ideal solution for Gynecology and Obstetrics.
- GWS-OPT107 is Hydraulic operation table for gynecology and obstetrics.
- Pink color is available for the mattress.

## **Technical Specifications:-**

Top Dimension: 1630 mm(L) x 550 mm(W)
Height Adjustment: 680 mm – 1090 mm
Seat Plate(down/up): 8 / 15 degree
Back Plate(down/up): 70 / 10 degree
Patient Weight Capacity: 200 kgs