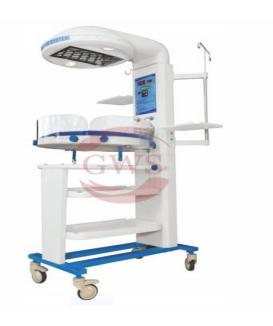

## Infant Radiant Warmer with automatic manual & baby(servo)modes

Product Model: INC19

## **Summary:**

GWS brand 'Infant Radiant Warmers' are overhead heating units that consists of a heat source, a skin-temperature sensor, an automatic/manual baby (servo) control unit, and visual and audible alarms. The device is used to provide thermal support for newborns in the delivery suite, for critically ill infants who require constant nursing intervention, and for infants undergoing treatment that prolongs exposure to a cool environment. With ISO 9001-2015; ISO 13485-2016 certification and the WHO-GMP compliance we can ensure the best quality and medical safety of our product.