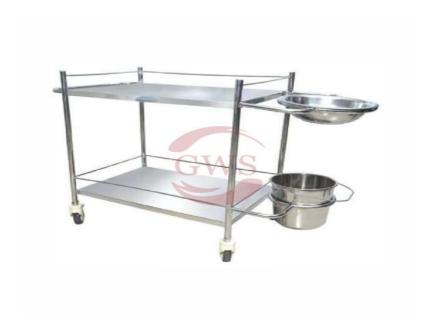

# **Dressing Trolley (with Bowl & Dressing Trolley (with Bowl & Dress**

Product Model: HF-172

#### **Summary:**

Dressing Trolley is a versatile and durable medical cart designed to facilitate efficient dressing and patient care. Constructed from high-quality stainless steel or other durable materials, it features multiple shelves and compartments for organized storage of medical supplies and instruments. The trolley is equipped with smoothrolling casters for easy mobility and a sturdy, ergonomic design for user convenience. Ideal for use in hospitals, clinics, and healthcare facilities, the dressing trolley streamlines dressing procedures and supports effective patient care and management.

### **Specification**:

- Made up of SS tubes mounted on 100mm castors.
- Two SS shelves top with 3 side railing and bottom with 4 side railing.
- Bowl and bucket holding case on one side with SS bowl and bucket.