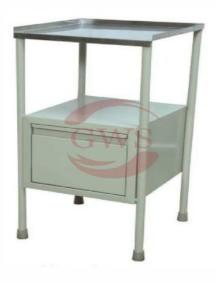

## **Bedside Locker(General)**

Product Model : HF-164

## Category: hospital furniture, Medical Equipment, Bedside Lockers,

**Specification** :

| Made up of CRCA pipe/sheet with SS top. |
|-----------------------------------------|
| One storage box.                        |
| CRCA tubular leg mounted on PVC stump.  |
| Pre-treated & epoxy powder coated       |

Dimension (apprx.): 405 L x 405 W x 810 H (mm)