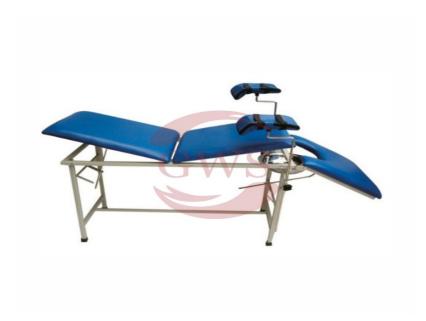

# 3 Section Delivery Table Mechanical

Product Model: HF301

#### **Summary:**

The complete phase of child birth can be stressful and overwhelming. Our '3 Section Mechanical Delivery Tables' are designed to ease the trauma of birth by providing comfort and support throughout the stages of delivery. A selection of accessories increases the comfort of both the mother and nursing staff. The key features include a square tube MS Framework which is pre-treated and comes with epoxy powder coating. A 3-section cushioned top to ensure the comfort of the patient under labor. The complete bed is mounted on top of rubber shoes to ensure firm grip and is also supplied with a basin. Lithotomy Pads/Striups are included as optional components. The delivery table is also available in stainless steel (Code: HF301.SS).

#### **Specification**:

Square tube MS Framework, Pre-treated & epoxy powder coated.

3 section cushioned top

Mounted on rubber shoes.

Supplied with basin.