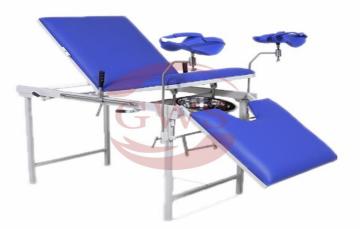

# **Gynaec Examination cum Delivery table, Mechanical**

Product Model : HF302

#### **Specification** :

| • | MS Tubular frame, pre-treated and epoxy powder coated.                         |
|---|--------------------------------------------------------------------------------|
| • | Fixed height                                                                   |
| • | 3 section cushioned top, framework mounted on rubber shoes.                    |
| • | Padded knee crutches adjustable.                                               |
| • | Knockdown Construction, Sides of this section are fit with vertical handgrips. |
| • | Optional:- Lithotomy Pads / Lithotomy Striups.                                 |
| • | Supplied with S.S Basin                                                        |
| • | Available in Stainless Steel (Code):- HF302.SS                                 |