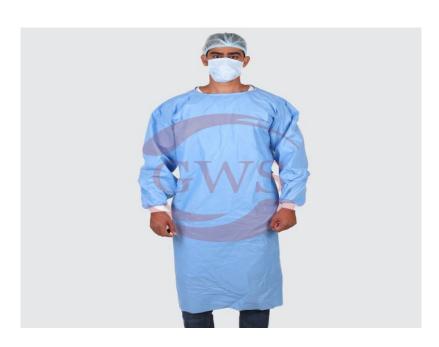

## **SMS Surgical Gown**

Product Model: **DISP24** 

## **Summary:**

- Surgical Gown, Set-in Sleeves or Raglan Sleeves: offer additional fabric in key areas for protection for invasive, manipulation-intensive procedures.
  - Gown Size: M, L, XL, XXL or as your request.

## **Specification**:

- Surgical Gown, Set-in Sleeves or Raglan Sleeves: offer additional fabric in key areas for protection for invasive, manipulation-intensive procedures.
  - Gown Size: M, L, XL, XXL or as your request.
- GSM Available: 30-70g
- Cuff: Knit Cuff or Elastic Cuff
- Sleeves Set-in or Raglan Sleeves
- Velcro closer at Neck.