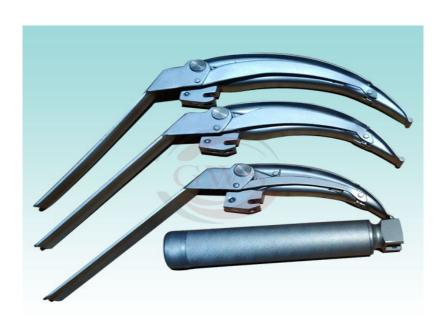

## Flexitip Optic LED Balde

Product Model: LSC13

## **Summary:**

The Forte **GWS Fliptip blade** is specially designed to improve visualization of the larynx during intubations. With a blade tip adjustable through 80degrees the Forte Fliptip blade can simplify elevation of the epiglottis for many conditions, including reduced thyromental distance, short or immobilized neck, obesity and swollen tissue of the larynx.

Forte Fliptip laryngoscope blades are ideal for EMS, Emergency Room, and any other setting with unpredictable patient airway conditions.

## **Specification**:

- LED technology provides up to 40% more light than conventional halogen bulbs.
- MATT finished blade surface reduces glare to enhance ease of intubation.
- Compatible with all ISO 7376-1 Conventional handles.