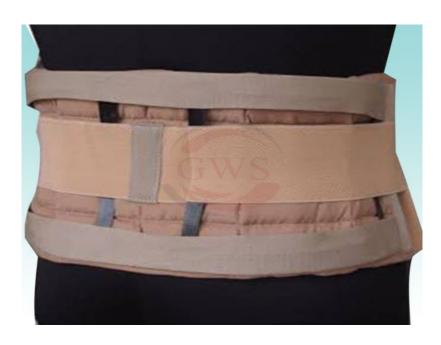

## **Eco Frame Back Support**

Product Model: RHA519

## **Specification**:

**Features:** Made from special tempered spring steel for rigid and comfortable back support. It immobilizes the lumbar region effectively.

**Applications:** Immobilization of the lumbar region. Used to give support to the back.