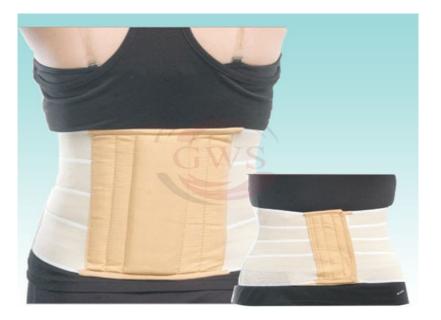

## Sacro Lumbar Brace (Belt)

Product Model : RHA513

## **Specification** :

- Features: Made of tempered steel strips, it immobilizes the lumbar and sacral regions effectively. Fully elasticated • to add extra pressure and support to the sacral and lumbar regions.
- Applications: Degenerative lumbar disc disease. Osteoporotic pain of the lumbar spine. Post discectomy symptoms of the lumbar spine and lumbosacral strain.
- To relax sacrospinalis muscles to modify pelvic inclination and lumbar spine and make the patient constantly aware of the back pain.