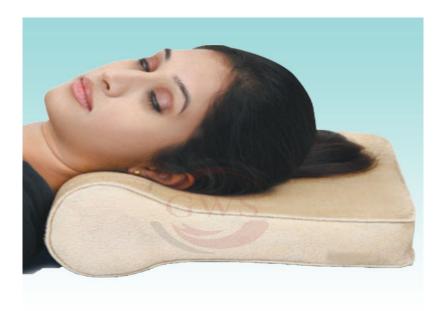

# **Cervical Pillow Regular**

Product Model : RHA531

#### **Summary** :

GWS Brand! Cervical pillow is used to keep the neck in traction and provide cervical support. It helps in the orthopedic treatment of neck pain and other related problems. This pillow is made from highquality materials and is available at a very reasonable price. Send you Bulk query Today!

#### **Specification**:

- Composed of PU foam provides full support for shoulder and neck muscles during sleep. Soft foam with good resilience ensures comfortable yet effective support to the neck. Scientific design maintains the neck in slight hyextension provides optimal muscle relaxation. High density PU foam guarantees longer functional life of the pillow.
  - Plush covering provides soft feel and good aesthetics to the product.