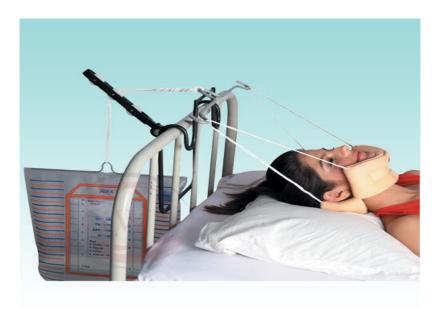

# **Cervical Traction Kit**

Product Model : RHA533

### **Specification**:

Features: Padding on the head halter to give comfortable wear. The spreader bar and pulley system enabled it to be attached to the bed. Heavy-duty weight bag with separate graduations for water & sand. Heavy-duty string is provided in the kit.

Applications: Cervical spine traction traction in the sleeping position. Cervical spine dislocation. For continuous traction upon medical practitioner recommendation.

| Cervical Traction Kit |                                |                         |
|-----------------------|--------------------------------|-------------------------|
| Item Code             | Item / Models                  |                         |
| RHA533.1              | Cervical Traction Head Holder  |                         |
| RHA533.2              | Cervical Traction Spreader Bar |                         |
| RHA533.3              | Traction Sand Bag              |                         |
| RHA533.4              | Cervical Traction Kit          | (Sleeping Complete Set) |