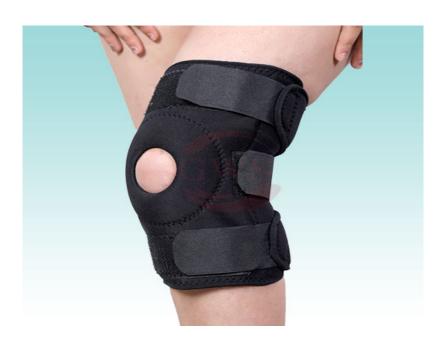

# **Hinged Knee Brace**

Product Model: RHA502

### **Summary:**

Looking for a high-quality hinged knee brace? Look no further than GWS Surgicals LLP. Our drytex material knee brace is perfect for those with active lifestyles. It provides support and stability to the knee joint, while still allowing you to move freely. Plus, our knee brace is available at a fraction of the cost of other brands. So don't wait - order your GWS Surgicals LLP hinged knee brace today!

### **Specification**:

**Features:** The drytex hinged knee - a neoprene alternative fabric that allows improved airflow, is designed for milk to moderate medial and lateral control. It allows 180 movement, provides excellent compression & support yet allows breathability. It is ideal for patients who have allergies or irritations to neoprene or those who like warm weather climates. It has a popliteal cut out design and a patellar donut in front to provide stability to the patella.

#### **Application:**

- Ideal for Most ACL, PCL, MCL strains, injuries, and instabilities.
  - Post Meniscal / Cartilage Damage Grade1

| Hinged Knee Brace - Drytex |           |
|----------------------------|-----------|
| Sizes                      | Item Code |
| Universal                  | RHA502.1  |