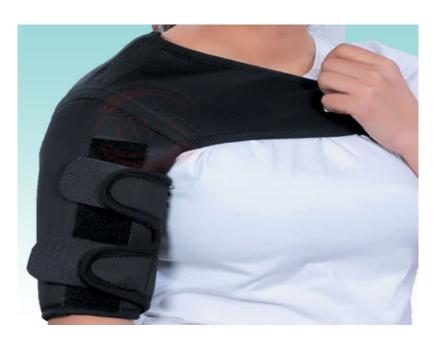

## **Shoulder Brace**

Product Model: RHA705

## **Summary:**

GWS Brand Shoulder Brace! This handy device is designed to help alleviate pain and support your shoulder joint, providing you with the relief you need. It's made of high-quality materials and is easy to wear, making it a great choice for those who want fast relief. Exporting Globally, send your bulk inquiry Today!

## **Specification**:

**Item Code:-** RHA705

**Features:** It is made up of drytex material which feels smooth & soft to the shoulder and is skin-friendly too. The lower humerus strap portion is accoutered with a neoprene material. Additionally, the cotton monofilament elastic is provided for attachment.

**Applications:** Periarthritis Shoulder

Size: Universal