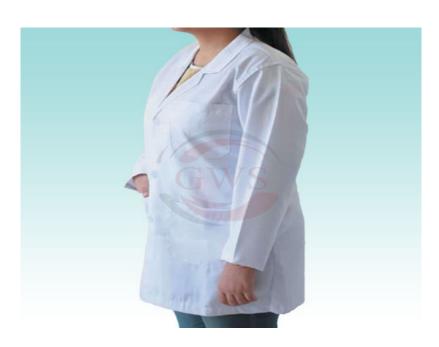

## **Doctor's Coat/ Apron**

Product Model: HLD14

Category: Medical Equipment, Hospital Linen & Medical Clothing,

## **Summary:**

Looking for a sharp and stylish doctor's coat? Look no further than GWS Brand. Our doctor white coats are made of the finest quality fabric, and come in a variety of styles to suit your needs. Whether you're looking for a traditional lab coat or something more contemporary, we have just what you need. Our hospital linen is also available in a range of colors and styles, so you can find the perfect look for your workplace. Trust GWS Surgicals LLP to provide you with the best medical clothing bulk manufacturers India has to offer!