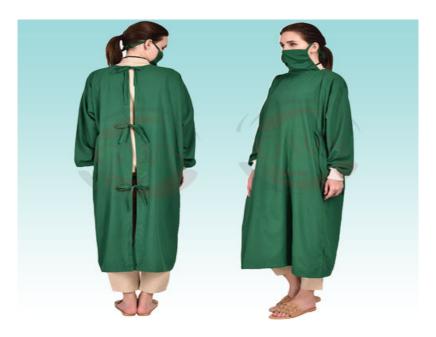

# **Surgical Gown with Mask**

Product Model : HL14.2

## Category: Medical Equipment, Hospital Linen & Medical Clothing,

Summary :

Introducing the Surgical Gown with Mask! This surgical gown is perfect for surgeons and other medical professionals. Made from hospital linen, this gown is comfortable and easy to wear. The mask helps protect against infection and the hood provides extra coverage. Request your surgical gown quotes today!