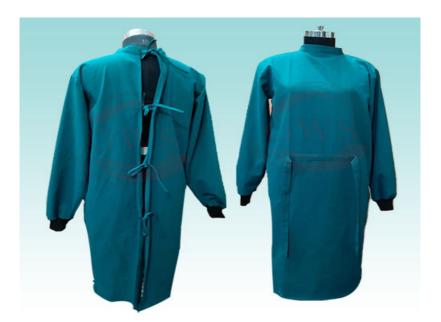

## Gown Export Quality, Knitted Cuff

Product Model : HL14.5

## Category: Medical Equipment, Hospital Linen & Medical Clothing,

Summary :

GWS Brand Export Quality, Knitted Cuff Gown is a top-quality hospital gown made from 100% cotton for unmatched comfort. It features a knit cuff for a snug and comfortable fit. This hospital gown is perfect for use in hospitals, medical clinics, and other healthcare facilities.