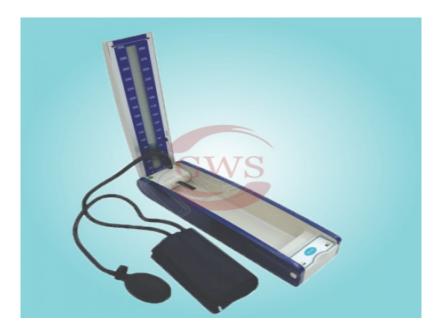

# Sphygmomanometer LCD/LED

Product Model : DG02

#### **Summary** :

The sphygmomanometer LCD/LED is perfect for those who want a guality product without having to compromise on features. The device is made by GWS Surgicals LLP, one of the leading manufacturers of sphygmomanometers in India. It has an easy-to-use interface and comes with several features, including an LCD/LED screen, automatic inflation and deflation, an adjustable arm cuff, and more.